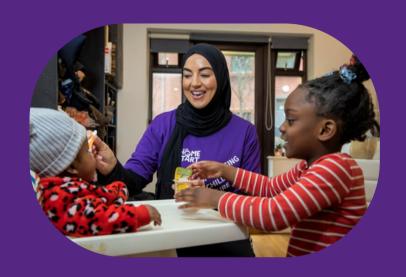

Home-Start volunteers work alongside families to give compassionate and confidential support.

By visiting families at home weekly and helping with practical tasks, offering advice, sharing parenting experiences and supporting through emotional difficulties, we can help rebuild confidence and improve day to day life.