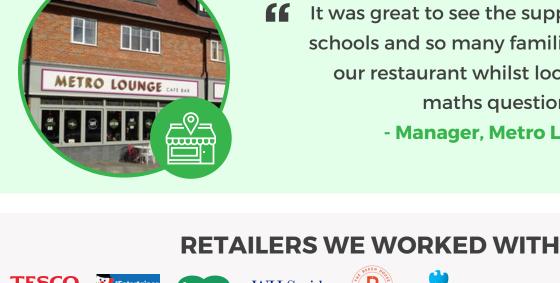

**PREVIOUS HIGHLIGHTS** 

https://www.numberfit.com/schoolinterest

of families came to the

shops because of the hunt.

**75%** 

of schools shared the

**85%** 

of businesses signed up to take part again.

100%

event with parents.

our restaurant whilst looking for the maths questions! - Manager, Metro Lounge

It was great to see the support from local

schools and so many families discovering